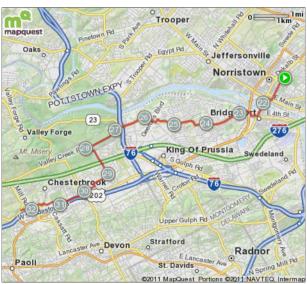

|   | FOR                   | NOTES                                                                                                                                                                                                                                                                                                                                                                             |
|---|-----------------------|-----------------------------------------------------------------------------------------------------------------------------------------------------------------------------------------------------------------------------------------------------------------------------------------------------------------------------------------------------------------------------------|
| 0 | 2 <b>mi</b><br>4925ft | Head southwest on Arch St/ Old Arch Rd toward E Township Line Rd:40.14341:-75.29791:1319~Turn right at Old Arch Rd:40.13403:-75.3074:2567~Turn right at E Fornance St:40.12167:-75.33194:6                                                                                                                                                                                        |
| 0 | 3 <b>mi</b><br>438ft  | Head southeast on E Fornance St toward Arch St:40.12171:-75.33199:6~Turn right at Arch St:40.12167:-75.33194:1202~Turn right at E Main St:40.11258:-75.33916:299~Turn left at Dekalb St:40.11373:-75.34233:957~Turn right at W 4th St:40.10585:-75.34678:195~Continue onto E Valley Forge Rd:40.1059:-75.34906:88~Turn right at PA-23 W/ E Valley Forge Rd:40.10596:-75.3501:1950 |
| • | 2590ft                | Head west on E Valley Forge Rd toward N Henderson Rd:40.10243:-75.36947:2774~Turn left at Geerdes Blvd:40.10451:-75.39968:44~Slight right to stay on Geerdes Blvd:40.10418:-75.39998:118~Turn right at PA-23 W/ W Valley Forge Rd:40.10328:-75.40068:1971~Continue onto Outer Line Dr:40.10075:-75.42043:33                                                                       |
| • | 3400ft                | Head west on Outer Line<br>Dr:40.10059:-75.42075:42~Turn left<br>toward Outer Line<br>Dr:40.10062:-75.4212:113~Turn left at<br>Outer Line Dr:40.10016:-75.42215:631                                                                                                                                                                                                               |
|   | •                     | 2mi<br>4925ft  3mi<br>438ft  2590ft                                                                                                                                                                                                                                                                                                                                               |

|            | FOR                   | NOTES                                                                                                                                                                                                                                |
|------------|-----------------------|--------------------------------------------------------------------------------------------------------------------------------------------------------------------------------------------------------------------------------------|
| <b>(2)</b> | 1404ft                | Head southwest on Outer Line Dr<br>toward Gulph<br>Rd:40.09634:-75.42732:1031                                                                                                                                                        |
| •          | 4459ft                | Head northeast on Outer Line Dr<br>toward Gulph<br>Rd:40.09215:-75.43806:3~Turn<br>right at Gulph<br>Rd:40.09217:-75.43804:417~Turn<br>right at Thomas<br>Rd:40.09139:-75.43347:6                                                    |
|            | 4387ft                | Head southeast on Thomas Rd<br>toward Richards<br>Rd:40.09135:-75.43342:1353                                                                                                                                                         |
| •          | 1570ft                | Head southeast on Thomas Rd toward Walker Rd:40.08079:-75.42556:5~Turn right at Walker Rd:40.08075:-75.42553:791~Turn left at Anthony Wayne Dr:40.07745:-75.43377:137~Turn right at Sullivan Dr:40.07636:-75.43302:397               |
| 0          | 1 <b>mi</b><br>178ft  | Head southwest on Sullivan Dr<br>toward Valley Forge<br>Rd:40.07472:-75.43717:173~Turn<br>left at Valley Forge<br>Rd:40.07398:-75.43894:117~Turn<br>right at W Anthony Wayne<br>Dr:40.07307:-75.43826:186                            |
| 0          | 1 <b>mi</b><br>1426ft | Head southwest on W Anthony<br>Wayne Dr toward Wilson<br>Rd:40.07229:-75.4402:720~W<br>Anthony Wayne Dr turns slightly<br>right and becomes Wilson<br>Rd:40.06986:-75.44799:938                                                      |
| 0          | 2 <b>mi</b><br>5128ft | Head northwest on Wilson Rd toward Lee Rd:40.06969:-75.4554:8~Wilson Rd turns left and becomes Lee Rd:40.06973:-75.45548:465~Turn left at Chesterbrook Blvd:40.06917:-75.4603:125~Turn right at Duportail Rd:40.06825:-75.46115:1437 |
|            |                       | <ul> <li>1404ft</li> <li>4459ft</li> <li>4387ft</li> <li>1570ft</li> <li>1mi<br/>178ft</li> <li>1mi<br/>1426ft</li> </ul>                                                                                                            |

| Notes     |          |                   |                                                                                                                                                                                                                                                                                                                                                                                   |
|-----------|----------|-------------------|-----------------------------------------------------------------------------------------------------------------------------------------------------------------------------------------------------------------------------------------------------------------------------------------------------------------------------------------------------------------------------------|
| AT        |          | FOR               | NOTES                                                                                                                                                                                                                                                                                                                                                                             |
| 20.89 mi. | 0        | 2mi 4925ft        | Head southwest on Arch St/ Old Arch Rd<br>toward E Township Line<br>Rd:40.14341:-75.29791:1319~Turn right at<br>Old Arch Rd:40.13403:-75.3074:2567~Turn<br>right at E Fornance<br>St:40.12167:-75.33194:6                                                                                                                                                                         |
| 23.82 mi. | •        | 3 <b>mi</b> 438ft | Head southeast on E Fornance St toward Arch St-40.12171:-75.33199:6~Turn right at Arch St-40.12167:-75.33194:1202~Turn right at E Main St:40.11258:-75.33916:299~Turn left at Dekalb St:40.11373:-75.34233:957~Turn right at W 4th St:40.10585:-75.34678:195~Continue onto E Valley Forge Rd:40.10599:-75.34906:88~Turn right at PA-23 W/E Valley Forge Rd:40.10596:-75.3501:1950 |
| 26.9 mi.  | •        | 2590ft            | Head west on E Valley Forge Rd toward N Henderson Rd:40.10243:-75.36947:2774~Turn left at Geerdes Bivd:40.10451:-75.39968:44~Slight right to stay on Geerdes Bivd:40.10418:-75.39998:118~Turn right at PA-23 W/ W Valley Forge Rd:40.10328:-75.40068:1971~Continue onto Outer Line Dr:40.10075:-75.42043:33                                                                       |
| 27.39 mi. | •        | 3400ft            | Head west on Outer Line Dr:40.10059:-75.42075:42-Turn left toward Outer Line Dr:40.10062:-75.4212:113~Turn left at Outer Line Dr:40.10016:-75.42215:631                                                                                                                                                                                                                           |
| 28.04 mi. |          | 1404ft            | Head southwest on Outer Line Dr toward Gulph Rd:40.09634:-75.42732:1031                                                                                                                                                                                                                                                                                                           |
| 28.3 mi.  | <b>②</b> | 4459ft            | Head northeast on Outer Line Dr toward<br>Gulph Rd:40.09215;-75.43806:3~Turn right<br>at Gulph Rd:40.09217:-75.43804:417-Turn<br>right at Thomas Rd:40.09139:-75.43347:6                                                                                                                                                                                                          |
| 29.15 mi. |          | 4387ft            | Head southeast on Thomas Rd toward<br>Richards Rd:40.09135:-75.43342:1353                                                                                                                                                                                                                                                                                                         |
| 29.98 mi. | •        | 1570ft            | Head southeast on Thomas Rd toward Walker Rd:40.08079:-75.42556:5~Turn right at Walker Rd:40.08075:-75.42553:791~Turn left at Anthony Wayne Dr:40.07745:-75.43377:137~Turn right at Sullivan Dr:40.07636:-75.43302:397                                                                                                                                                            |
| 30.28 mi. | <b>②</b> | 1 <b>mi</b> 178ft | Head southwest on Sullivan Dr toward Valley Forge Rd:40.07472:-75.43717:173~Turn left at Valley Forge Rd:40.07398:-75.43894:117~Turn right at W Anthony Wayne Dr:40.07307:-75.43826:186                                                                                                                                                                                           |
|           |          |                   | Head southwest on W Anthony Wayne Dr toward Wilson                                                                                                                                                                                                                                                                                                                                |

| Notes     |          |                     |                                                                                                                                                                                                                                                                                                                                                                                              |
|-----------|----------|---------------------|----------------------------------------------------------------------------------------------------------------------------------------------------------------------------------------------------------------------------------------------------------------------------------------------------------------------------------------------------------------------------------------------|
| AT        |          | FOR                 | NOTES                                                                                                                                                                                                                                                                                                                                                                                        |
| 32.58 mi. | 0        | 2mi 5128ft          | Head northwest on Wilson Rd toward Lee Rd:40.06969:-75.4554:8~Wilson Rd turns left and becomes Lee Rd:40.06973:-75.45548:465~Turn left at Chesterbrook Bivd:40.06917:-75.4603:125~Turn right at Duportail Rd:40.06825:-75.46115:1437                                                                                                                                                         |
| 35.55 mi. | •        | 4mi 4713ft          | Head southwest on Duportail Rd toward W<br>Swedesford<br>Rd:40.06338:-75.47499:33~Turn right at W<br>Swedesford<br>Rd:40.06311:-75.47515:2779~Slight right to<br>stay on W Swedesford<br>Rd:40.05924:-75.50575:1947                                                                                                                                                                          |
| 40.44 mi. | •        | 1 <b>mi</b> 597ft   | Head southwest on E Swedesford Rd toward PA-29 N/S Morehall Rd:40.0527-75.5269:1001~Turn right at Malin Station Rd:40.04891:-75.53618:151~Turn right at Knickerbocker Ln:40.04939:-75.53777:47~Turn left at Chester Valley Trail:40.0498:-75.53776:5067~Slight right to stay on Chester Valley Trail:40.03838:-75.59449:29~Turn left to stay on Chester Valley Trail:40.03843:-75.59473:1545 |
| 41.56 mi. | 0        | 11 <b>mi</b> 2556ft | Head southwest on Chester Valley Trail toward N Ship Rd:40.03213:-75.61085:24~Turn left at N Ship Rd:40.03204:-75.61111:269~Turn right at US-30 BUS W:40.02992:-75.60959:102~Slight right to stay on US-30 BUS W:40.02981:-75.61078:1387                                                                                                                                                     |
| 53.04 mi. | •        | 1 <b>mi</b> 2298ft  | Head west on US-30 BUS W toward Main<br>St/ N Pottstown<br>Pike:40.02842:-75.62697:18396                                                                                                                                                                                                                                                                                                     |
| 54.48 mi. | •        | 2mi 4313ft          | Head west on PA-82 S/ US-30 W/ US-30 BUS W toward Strode Ave:39.98122:-75.83099:18~Turn left at Strode Ave:39.98116:-75.83118:362~Turn right at PA-372 W/ Valley Rd:39.9781:-75.82975:1921                                                                                                                                                                                                   |
| 57.29 mi. | <b>②</b> | 1 <b>mi</b> 2363ft  | Head southwest on PA-372 W/ Valley Rd toward N Park Ave:39.97261:-75.851:4066~Turn left at Old Stottsville Rd:39.96:-75.8925:447                                                                                                                                                                                                                                                             |
| 58.74 mi. | •        | 1 <b>mi</b> 1493ft  | Head south on Old Stottsville Rd toward<br>Borough Line<br>Rd:39.95623:-75.8943:1242~Turn right at E<br>Highland Rd:39.94572:-75.89466:1079                                                                                                                                                                                                                                                  |
| 60.02 mi. | 0        | 10 <b>mi</b> 1558ft | Head southwest on E Highland Rd toward Station Rd:39.94082:-75.90558:95~Turn left at Station Rd:39.94042:-75.90657:536~Continue onto PA-10 S/ Octorara TrailContinue to follow                                                                                                                                                                                                               |