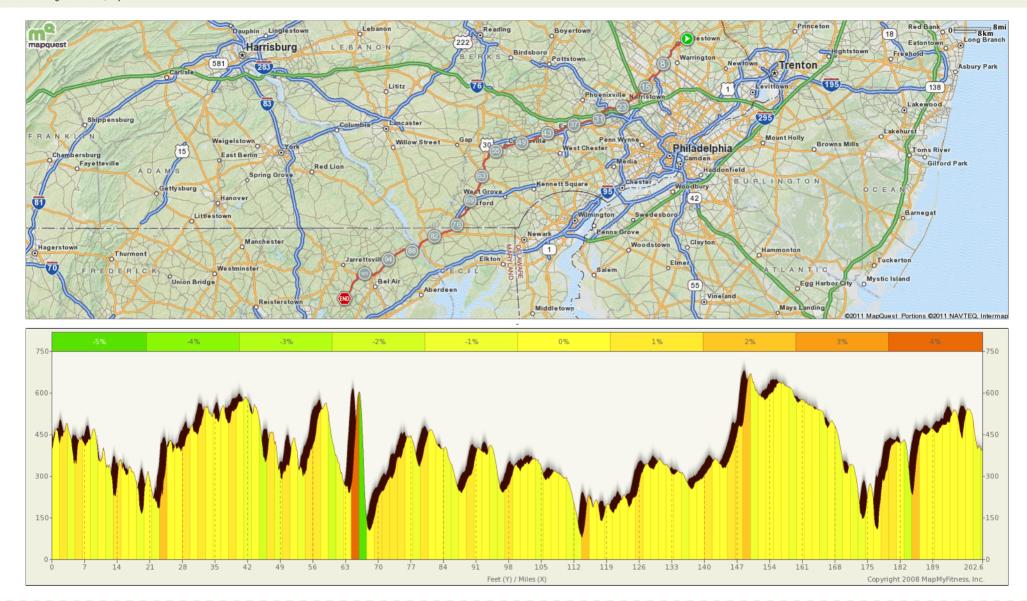

| FOR                            | NOTES                                                                                                                                                                                                                                                                                                                                                                                                                    |
|--------------------------------|--------------------------------------------------------------------------------------------------------------------------------------------------------------------------------------------------------------------------------------------------------------------------------------------------------------------------------------------------------------------------------------------------------------------------|
| <b>5mi</b><br>1115ft           | Head southwest on Mechanicsville Rd toward Lancaster Dr:40.32226:-75.09319:772~Slight right at US-202 S/ Doylestown Buckinghm Pike/ E State StContinue to follow US-202 S/ E State St:40.31676:-75.09876:2280~Slight right at E State St:40.31176:-75.12421:98~Turn left to stay on E State St:40.31227:-75.12515:808~Slight left at W Court St:40.30862:-75.1333:777~Continue onto Lower State Rd:40.30323:-75.13906:35 |
| 3 <b>mi</b><br>1841ft          | Head southwest on Lower State Rd toward Memorial Dr:40.30299:-75.13931:2587~Turn left to stay on Lower State Rd:40.28708:-75.16066:5729~Slight right:40.24441:-75.19145:31                                                                                                                                                                                                                                               |
| <b>9</b> 4 <b>mi</b><br>5150ft | Head west toward County Line Rd:40.24422:-75.19172:36~Sharp left at County Line Rd:40.24421:-75.19212:34~Turn right at Lower State Rd:40.24402:-75.19181:79~Continue onto PA-152 S/ Limekiln Pike:40.24339:-75.19224:611~Turn right at PA-152/ Limekiln Pike/ Lower State Rd:40.23802:-75.19109:172~Turn right at Lower State Rd:40.23666:-75.19187:4434                                                                 |
| <b>1mi</b><br>4998ft           | Head southwest on Lower State Rd toward PA-63 W/ W Welsh Rd:40.20503:-75.22266:22~Turn right at PA-63 W/ W Welsh Rd:40.20487:-75.22282:606~Turn left at Evans Rd:40.20832:-75.22835:734~Turn left to stay on Evans Rd:40.2069:-75.23491:2818~Slight left at Plymouth Rd:40.18677:-75.25495:3789                                                                                                                          |
|                                | 5mi<br>1115ft<br>3mi<br>1841ft<br>4mi<br>5150ft                                                                                                                                                                                                                                                                                                                                                                          |

|   | FOR                   | NOTES                                                                                                                                                                                                                                                                                                                                                                             |
|---|-----------------------|-----------------------------------------------------------------------------------------------------------------------------------------------------------------------------------------------------------------------------------------------------------------------------------------------------------------------------------------------------------------------------------|
| 0 | 2 <b>mi</b><br>4925ft | Head southwest on Arch St/ Old Arch Rd toward E Township Line Rd:40.14341:-75.29791:1319~Turn right at Old Arch Rd:40.13403:-75.3074:2567~Turn right at E Fornance St:40.12167:-75.33194:6                                                                                                                                                                                        |
| 0 | 3 <b>mi</b><br>438ft  | Head southeast on E Fornance St toward Arch St:40.12171:-75.33199:6~Turn right at Arch St:40.12167:-75.33194:1202~Turn right at E Main St:40.11258:-75.33916:299~Turn left at Dekalb St:40.11373:-75.34233:957~Turn right at W 4th St:40.10585:-75.34678:195~Continue onto E Valley Forge Rd:40.1059:-75.34906:88~Turn right at PA-23 W/ E Valley Forge Rd:40.10596:-75.3501:1950 |
| • | 2590ft                | Head west on E Valley Forge Rd toward N Henderson Rd:40.10243:-75.36947:2774~Turn left at Geerdes Blvd:40.10451:-75.39968:44~Slight right to stay on Geerdes Blvd:40.10418:-75.39998:118~Turn right at PA-23 W/ W Valley Forge Rd:40.10328:-75.40068:1971~Continue onto Outer Line Dr:40.10075:-75.42043:33                                                                       |
| • | 3400ft                | Head west on Outer Line<br>Dr:40.10059:-75.42075:42~Turn left<br>toward Outer Line<br>Dr:40.10062:-75.4212:113~Turn left at<br>Outer Line Dr:40.10016:-75.42215:631                                                                                                                                                                                                               |
|   | •                     | 2mi<br>4925ft  3mi<br>438ft  2590ft                                                                                                                                                                                                                                                                                                                                               |

|            | FOR                   | NOTES                                                                                                                                                                                                                                |
|------------|-----------------------|--------------------------------------------------------------------------------------------------------------------------------------------------------------------------------------------------------------------------------------|
| <b>(2)</b> | 1404ft                | Head southwest on Outer Line Dr<br>toward Gulph<br>Rd:40.09634:-75.42732:1031                                                                                                                                                        |
| •          | 4459ft                | Head northeast on Outer Line Dr<br>toward Gulph<br>Rd:40.09215:-75.43806:3~Turn<br>right at Gulph<br>Rd:40.09217:-75.43804:417~Turn<br>right at Thomas<br>Rd:40.09139:-75.43347:6                                                    |
|            | 4387ft                | Head southeast on Thomas Rd<br>toward Richards<br>Rd:40.09135:-75.43342:1353                                                                                                                                                         |
| •          | 1570ft                | Head southeast on Thomas Rd toward Walker Rd:40.08079:-75.42556:5~Turn right at Walker Rd:40.08075:-75.42553:791~Turn left at Anthony Wayne Dr:40.07745:-75.43377:137~Turn right at Sullivan Dr:40.07636:-75.43302:397               |
| 0          | 1 <b>mi</b><br>178ft  | Head southwest on Sullivan Dr<br>toward Valley Forge<br>Rd:40.07472:-75.43717:173~Turn<br>left at Valley Forge<br>Rd:40.07398:-75.43894:117~Turn<br>right at W Anthony Wayne<br>Dr:40.07307:-75.43826:186                            |
| 0          | 1 <b>mi</b><br>1426ft | Head southwest on W Anthony<br>Wayne Dr toward Wilson<br>Rd:40.07229:-75.4402:720~W<br>Anthony Wayne Dr turns slightly<br>right and becomes Wilson<br>Rd:40.06986:-75.44799:938                                                      |
| 0          | 2 <b>mi</b><br>5128ft | Head northwest on Wilson Rd toward Lee Rd:40.06969:-75.4554:8~Wilson Rd turns left and becomes Lee Rd:40.06973:-75.45548:465~Turn left at Chesterbrook Blvd:40.06917:-75.4603:125~Turn right at Duportail Rd:40.06825:-75.46115:1437 |
|            |                       | <ul> <li>1404ft</li> <li>4459ft</li> <li>4387ft</li> <li>1570ft</li> <li>1mi<br/>178ft</li> <li>1mi<br/>1426ft</li> </ul>                                                                                                            |

| Notes     |   |                        |                                                                                                                                                                                                                                                                                                                                                                                                |
|-----------|---|------------------------|------------------------------------------------------------------------------------------------------------------------------------------------------------------------------------------------------------------------------------------------------------------------------------------------------------------------------------------------------------------------------------------------|
| AT        |   | FOR                    | NOTES                                                                                                                                                                                                                                                                                                                                                                                          |
| 40.44 mi. | • | 1 <b>mi</b><br>597ft   | Head southwest on E Swedesford Rd toward PA-29 N/ S Morehall Rd:40.0527:-75.5269:1001~Turn right at Malin Station Rd:40.04891:-75.53618:151~Turn right at Knickerbocker Ln:40.04939:-75.53777:47~Turn left at Chester Valley Trail:40.0498:-75.53776:5067~Slight right to stay on Chester Valley Trail:40.03838:-75.59449:29~Turn left to stay on Chester Valley Trail:40.03843:-75.59473:1545 |
| 41.56 mi. | • | 11 <b>mi</b><br>2556ft | Head southwest on Chester Valley Trail toward N Ship Rd:40.03213:-75.61085:24~Turn left at N Ship Rd:40.03204:-75.61111:269~Turn right at US-30 BUS W:40.02992:-75.60959:102~Slight right to stay on US-30 BUS W:40.02981:-75.61078:1387                                                                                                                                                       |
| 53.04 mi. | • | 1 <b>mi</b><br>2298ft  | Head west on US-30 BUS W toward<br>Main St/ N Pottstown<br>Pike:40.02842:-75.62697:18396                                                                                                                                                                                                                                                                                                       |
| 54.48 mi. | • | 2 <b>mi</b><br>4313ft  | Head west on PA-82 S/ US-30 W/<br>US-30 BUS W toward Strode<br>Ave:39.98122:-75.83099:18~Turn<br>left at Strode<br>Ave:39.98116:-75.83118:362~Turn<br>right at PA-372 W/ Valley<br>Rd:39.9781:-75.82975:1921                                                                                                                                                                                   |
| 57.29 mi. | 0 | 1 <b>mi</b><br>2363ft  | Head southwest on PA-372 W/<br>Valley Rd toward N Park<br>Ave:39.97261:-75.851:4066~Turn<br>left at Old Stottsville<br>Rd:39.96:-75.8925:447                                                                                                                                                                                                                                                   |
| 58.74 mi. | 0 | 1 <b>mi</b><br>1493ft  | Head south on Old Stottsville Rd<br>toward Borough Line<br>Rd:39.95623:-75.8943:1242~Turn<br>right at E Highland<br>Rd:39.94572:-75.89466:1079                                                                                                                                                                                                                                                 |

| Notes     |                          |                                                                                                                                                                                                                                                                                                            |
|-----------|--------------------------|------------------------------------------------------------------------------------------------------------------------------------------------------------------------------------------------------------------------------------------------------------------------------------------------------------|
| AT        | FOR                      | NOTES                                                                                                                                                                                                                                                                                                      |
| 60.02 mi. | 0 10 <b>mi</b><br>1558ft | Head southwest on E Highland Rd toward Station Rd:39.94082:-75.90558:95~Turn left at Station Rd:39.94042:-75.90657:536~Continue onto PA-10 S/ Octorara TrailContinue to follow PA-10 S:39.93635:-75.90992:1423                                                                                             |
| 70.32 mi. | ② 2 <b>mi</b> 3276ft     | Head south on PA-10 S/ Limestone Rd toward Lenover RdContinue to follow PA-10 S:39.92461:-75.91553:16491                                                                                                                                                                                                   |
| 72.94 mi. | 2 <b>mi</b><br>669ft     | Head south on PA-10 S/ N 3rd St toward Church RdContinue to follow N 3rd St:39.79455:-75.97682:1972~Continue onto Baltimore Pike/ Old Baltimore Pike:39.77723:-75.98141:1087~Slight right to stay on Baltimore Pike/ Old Baltimore Pike:39.76898:-75.98765:1139                                            |
| 75.07 mi. | <b>1mi</b> 218ft         | Head southwest on Baltimore Pike/ Old Baltimore Pike toward Twin House Rd:39.7621:-75.99744:1743~Turn left at Forge Rd:39.75385:-76.01476:358~Turn left at Old Forge Rd:39.75095:-76.01602:325~Turn left at PA-272 S/ E Christine Rd:39.74837:-76.01619:399~Turn right at Stoney Ln:39.74663:-76.01213:580 |
| 76.11 mi. | 3 <b>mi</b><br>1251ft    | Head southwest on Stoney Ln toward E Ridge<br>Rd:39.74198:-76.0152:932~Turn right at E Ridge<br>Rd:39.73412:-76.01482:738                                                                                                                                                                                  |
| 79.34 mi. | 3mi<br>4669ft            | Head southwest on E Ridge Rd toward US-1 N/ Kennett Oxford Bypass:39.73215:-76.02295:256~Turn left at US-1 N/ Kennett Oxford BypassContinue to follow US-1 N:39.73111:-76.02563:4927                                                                                                                       |

| Notes      |          |                        |                                                                                                                                                                                                                                                                  |
|------------|----------|------------------------|------------------------------------------------------------------------------------------------------------------------------------------------------------------------------------------------------------------------------------------------------------------|
| AT         |          | FOR                    | NOTES                                                                                                                                                                                                                                                            |
| 83.23 mi.  | •        | 14 <b>mi</b><br>1186ft | Head west on US-1 S/ Conowingo<br>Rd toward MD-276/ Jacob Tome<br>Hwy:39.70832:-76.07052:6222                                                                                                                                                                    |
| 97.45 mi.  | <b>O</b> | 1 <b>mi</b><br>638ft   | Head southwest on US-1 S/<br>Conowingo Rd toward Merry Knoll<br>Ln:39.68869:-76.13439:22742~Slight<br>right to stay on US-1 S/ Conowingo<br>Rd:39.58256:-76.33421:43                                                                                             |
| 98.57 mi.  | 0        | 1 <b>mi</b><br>2789ft  | Head southwest on US-1 S/<br>Conowingo Rd toward US-1 BUS<br>S:39.58227:-76.33454:223~Turn<br>right at US-1 BUS N/ Conowingo<br>Rd:39.58069:-76.33614:1573                                                                                                       |
| 100.1 mi.  | •        | 2 <b>mi</b><br>4695ft  | Head southwest on US-1 BUS N/<br>Conowingo Rd toward E Jarrettsville<br>Rd:39.57525:-76.35265:555~Turn<br>right at MD-23 W/ East- West<br>Hwy:39.57074:-76.3544:1379~Slight<br>left at MD-23 E/ East- West<br>Hwy:39.57366:-76.36983:61~At the<br>traffic circle |
| 102.99 mi. | •        | 6 <b>mi</b><br>1647ft  | Head west on MD-23 W/ East- West<br>Hwy toward MD-24 N/ Rock Spring<br>Rd:39.57503:-76.37542:4172~Turn<br>left at High Point<br>Rd:39.57446:-76.4237:456                                                                                                         |
| 109.3 mi.  | •        | -                      | Head south on High Point Rd toward Cosner<br>Rd:39.57048:-76.42497:1380~Slight right at Pleasantville<br>Rd:39.5584:-76.42194:8717~Turn right at MD-165 N/ Baldwin Mill<br>Rd:39.49471:-76.47022:13                                                              |
|            |          |                        |                                                                                                                                                                                                                                                                  |

| Notes       |          |                     |                                                                                                                                                                                                                                                                                                                                                                                                                                                                                                                                                                                                                                                                                                                                                                                                                                                                                                                                                                                                                                                                                                                                                                                                                                                                                                                                                                                                                                                                                                                                                                                                                                                                                                                                                                                                                                                                                                                                                                                                                                                                                                                                |
|-------------|----------|---------------------|--------------------------------------------------------------------------------------------------------------------------------------------------------------------------------------------------------------------------------------------------------------------------------------------------------------------------------------------------------------------------------------------------------------------------------------------------------------------------------------------------------------------------------------------------------------------------------------------------------------------------------------------------------------------------------------------------------------------------------------------------------------------------------------------------------------------------------------------------------------------------------------------------------------------------------------------------------------------------------------------------------------------------------------------------------------------------------------------------------------------------------------------------------------------------------------------------------------------------------------------------------------------------------------------------------------------------------------------------------------------------------------------------------------------------------------------------------------------------------------------------------------------------------------------------------------------------------------------------------------------------------------------------------------------------------------------------------------------------------------------------------------------------------------------------------------------------------------------------------------------------------------------------------------------------------------------------------------------------------------------------------------------------------------------------------------------------------------------------------------------------------|
| AT          |          | FOR                 | NOTES                                                                                                                                                                                                                                                                                                                                                                                                                                                                                                                                                                                                                                                                                                                                                                                                                                                                                                                                                                                                                                                                                                                                                                                                                                                                                                                                                                                                                                                                                                                                                                                                                                                                                                                                                                                                                                                                                                                                                                                                                                                                                                                          |
| 2.98 mi.    | <b>②</b> | 5mi 1115ft          | Head southwest on Mechanicsville Rd toward Lancaster Dr-40.3226:-75.09319:772~Slight right at US-202 S/ Doylestown Buckinghm Pike/ E State StContinue to follow US-202 S/ E State 5t:40.31676:-75.09876:2280~Slight right at E State State St-40.31676:-75.12421:98~Turn left to stay on E State |
| 8.19 mi.    | •        | 3 <b>mi</b> 1841ft  | Head southwest on Lower State Rd toward Memorial Dr-40.30299:-75.13931:2587~Turn left to stay on Lower State Rd:40.28708:-75.16066:5729~Slight right:40.24441:-75.19145:31                                                                                                                                                                                                                                                                                                                                                                                                                                                                                                                                                                                                                                                                                                                                                                                                                                                                                                                                                                                                                                                                                                                                                                                                                                                                                                                                                                                                                                                                                                                                                                                                                                                                                                                                                                                                                                                                                                                                                     |
| 11.54 mi.   | •        | 4mi 5150ft          | Head west toward County Line Rd:40.24422:-75.19172:36~Sharp left at County Line Rd:40.24421:-75.19212:34~Turn right at Lower State Rd:40.24402:-75.19181:79~Continue onto PA-152 S/ Limekiln Pike:40.24339:-75.19224:611~Turn right at PA-152/ Limekiln Pike/ Lower State Rd:40.23802:-75.19109:172~Turn right at Lower State Rd:40.23666:-75.19187:4434                                                                                                                                                                                                                                                                                                                                                                                                                                                                                                                                                                                                                                                                                                                                                                                                                                                                                                                                                                                                                                                                                                                                                                                                                                                                                                                                                                                                                                                                                                                                                                                                                                                                                                                                                                       |
| 16.51 mi.   | <b>②</b> | 1 <b>mi</b> 4998ft  | Head southwest on Lower State Rd toward PA-63 W/ W Welsh Rd:40.20503:-75.22266:22~Turn right at PA-63 W/ W Welsh Rd:40.20487:-75.22282:606~Turn left at Evans Rd:40.20832:-75.22835:734~Turn left to stay on Evans Rd:40.2069:-75.23491:2818~Slight left at Plymouth Rd:40.18677:-75.25495:3789                                                                                                                                                                                                                                                                                                                                                                                                                                                                                                                                                                                                                                                                                                                                                                                                                                                                                                                                                                                                                                                                                                                                                                                                                                                                                                                                                                                                                                                                                                                                                                                                                                                                                                                                                                                                                                |
| 18.46 mi.   | <b>②</b> | 2 <b>mi</b> 2269ft  | Head southwest on Plymouth Rd/ School Rd/ Schoolhouse Rd toward W Skippack Pike:40.15753:-75.2745:6~Turn right at W Skippack Pike:40.15749:-75.27455:148~Turn left at Union Meeting Rd:40.1583:-75.27593:1583~Turn right at Jolly Rd:40.14688:-75.28698:540~Turn left at Arch St/ Old Arch Rd:40.14949:-75.29206:838                                                                                                                                                                                                                                                                                                                                                                                                                                                                                                                                                                                                                                                                                                                                                                                                                                                                                                                                                                                                                                                                                                                                                                                                                                                                                                                                                                                                                                                                                                                                                                                                                                                                                                                                                                                                           |
| This segmen | nt shows | [2]20.89 mi. (110,2 | 191 ft.) of your route.                                                                                                                                                                                                                                                                                                                                                                                                                                                                                                                                                                                                                                                                                                                                                                                                                                                                                                                                                                                                                                                                                                                                                                                                                                                                                                                                                                                                                                                                                                                                                                                                                                                                                                                                                                                                                                                                                                                                                                                                                                                                                                        |

| Notes     |          |                   |                                                                                                                                                                                                                                                                                                                                                                                   |
|-----------|----------|-------------------|-----------------------------------------------------------------------------------------------------------------------------------------------------------------------------------------------------------------------------------------------------------------------------------------------------------------------------------------------------------------------------------|
| AT        |          | FOR               | NOTES                                                                                                                                                                                                                                                                                                                                                                             |
| 20.89 mi. | 0        | 2mi 4925ft        | Head southwest on Arch St/ Old Arch Rd<br>toward E Township Line<br>Rd:40.14341:-75.29791:1319~Turn right at<br>Old Arch Rd:40.13403:-75.3074:2567~Turn<br>right at E Fornance<br>St:40.12167:-75.33194:6                                                                                                                                                                         |
| 23.82 mi. | •        | 3 <b>mi</b> 438ft | Head southeast on E Fornance St toward Arch St-40.12171:-75.33199:6~Turn right at Arch St-40.12167:-75.33194:1202~Turn right at E Main St:40.11258:-75.33916:299~Turn left at Dekalb St:40.11373:-75.34233:957~Turn right at W 4th St:40.10585:-75.34678:195~Continue onto E Valley Forge Rd:40.10599:-75.34906:88~Turn right at PA-23 W/E Valley Forge Rd:40.10596:-75.3501:1950 |
| 26.9 mi.  | •        | 2590ft            | Head west on E Valley Forge Rd toward N Henderson Rd:40.10243:-75.36947:2774~Turn left at Geerdes Bivd:40.10451:-75.39968:44~Slight right to stay on Geerdes Bivd:40.10418:-75.39998:118~Turn right at PA-23 W/ W Valley Forge Rd:40.10328:-75.40068:1971~Continue onto Outer Line Dr:40.10075:-75.42043:33                                                                       |
| 27.39 mi. | •        | 3400ft            | Head west on Outer Line Dr:40.10059:-75.42075:42-Turn left toward Outer Line Dr:40.10062:-75.4212:113~Turn left at Outer Line Dr:40.10016:-75.42215:631                                                                                                                                                                                                                           |
| 28.04 mi. |          | 1404ft            | Head southwest on Outer Line Dr toward Gulph Rd:40.09634:-75.42732:1031                                                                                                                                                                                                                                                                                                           |
| 28.3 mi.  | <b>②</b> | 4459ft            | Head northeast on Outer Line Dr toward<br>Gulph Rd:40.09215;-75.43806:3~Turn right<br>at Gulph Rd:40.09217:-75.43804:417-Turn<br>right at Thomas Rd:40.09139:-75.43347:6                                                                                                                                                                                                          |
| 29.15 mi. |          | 4387ft            | Head southeast on Thomas Rd toward<br>Richards Rd:40.09135:-75.43342:1353                                                                                                                                                                                                                                                                                                         |
| 29.98 mi. | •        | 1570ft            | Head southeast on Thomas Rd toward Walker Rd:40.08079:-75.42556:5~Turn right at Walker Rd:40.08075:-75.42553:791~Turn left at Anthony Wayne Dr:40.07745:-75.43377:137~Turn right at Sullivan Dr:40.07636:-75.43302:397                                                                                                                                                            |
| 30.28 mi. | <b>②</b> | 1 <b>mi</b> 178ft | Head southwest on Sullivan Dr toward Valley Forge Rd:40.07472:-75.43717:173~Turn left at Valley Forge Rd:40.07398:-75.43894:117~Turn right at W Anthony Wayne Dr:40.07307:-75.43826:186                                                                                                                                                                                           |
|           |          |                   | Head southwest on W Anthony Wayne Dr toward Wilson                                                                                                                                                                                                                                                                                                                                |

| Notes     |          |                     |                                                                                                                                                                                                                                                                                                                                                                                              |
|-----------|----------|---------------------|----------------------------------------------------------------------------------------------------------------------------------------------------------------------------------------------------------------------------------------------------------------------------------------------------------------------------------------------------------------------------------------------|
| AT        |          | FOR                 | NOTES                                                                                                                                                                                                                                                                                                                                                                                        |
| 32.58 mi. | 0        | 2mi 5128ft          | Head northwest on Wilson Rd toward Lee Rd:40.06969:-75.4554:8~Wilson Rd turns left and becomes Lee Rd:40.06973:-75.45548:465~Turn left at Chesterbrook Bivd:40.06917:-75.4603:125~Turn right at Duportail Rd:40.06825:-75.46115:1437                                                                                                                                                         |
| 35.55 mi. | •        | 4mi 4713ft          | Head southwest on Duportail Rd toward W<br>Swedesford<br>Rd:40.06338:-75.47499:33~Turn right at W<br>Swedesford<br>Rd:40.06311:-75.47515:2779~Slight right to<br>stay on W Swedesford<br>Rd:40.05924:-75.50575:1947                                                                                                                                                                          |
| 40.44 mi. | •        | 1 <b>mi</b> 597ft   | Head southwest on E Swedesford Rd toward PA-29 N/S Morehall Rd:40.0527-75.5269:1001~Turn right at Malin Station Rd:40.04891:-75.53618:151~Turn right at Knickerbocker Ln:40.04939:-75.53777:47~Turn left at Chester Valley Trail:40.0498:-75.53776:5067~Slight right to stay on Chester Valley Trail:40.03838:-75.59449:29~Turn left to stay on Chester Valley Trail:40.03843:-75.59473:1545 |
| 41.56 mi. | 0        | 11 <b>mi</b> 2556ft | Head southwest on Chester Valley Trail toward N Ship Rd:40.03213:-75.61085:24~Turn left at N Ship Rd:40.03204:-75.61111:269~Turn right at US-30 BUS W:40.02992:-75.60959:102~Slight right to stay on US-30 BUS W:40.02981:-75.61078:1387                                                                                                                                                     |
| 53.04 mi. | •        | 1 <b>mi</b> 2298ft  | Head west on US-30 BUS W toward Main<br>St/ N Pottstown<br>Pike:40.02842:-75.62697:18396                                                                                                                                                                                                                                                                                                     |
| 54.48 mi. | •        | 2mi 4313ft          | Head west on PA-82 S/ US-30 W/ US-30 BUS W toward Strode Ave:39.98122:-75.83099:18~Turn left at Strode Ave:39.98116:-75.83118:362~Turn right at PA-372 W/ Valley Rd:39.9781:-75.82975:1921                                                                                                                                                                                                   |
| 57.29 mi. | <b>②</b> | 1 <b>mi</b> 2363ft  | Head southwest on PA-372 W/ Valley Rd toward N Park Ave:39.97261:-75.851:4066~Turn left at Old Stottsville Rd:39.96:-75.8925:447                                                                                                                                                                                                                                                             |
| 58.74 mi. | •        | 1 <b>mi</b> 1493ft  | Head south on Old Stottsville Rd toward<br>Borough Line<br>Rd:39.95623:-75.8943:1242~Turn right at E<br>Highland Rd:39.94572:-75.89466:1079                                                                                                                                                                                                                                                  |
| 60.02 mi. | 0        | 10 <b>mi</b> 1558ft | Head southwest on E Highland Rd toward Station Rd:39.94082:-75.90558:95~Turn left at Station Rd:39.94042:-75.90657:536~Continue onto PA-10 S/ Octorara TrailContinue to follow                                                                                                                                                                                                               |

| AT         |          | FOR                 | NOTES                                                                                                                                                                                                                                                                                                      |
|------------|----------|---------------------|------------------------------------------------------------------------------------------------------------------------------------------------------------------------------------------------------------------------------------------------------------------------------------------------------------|
| 75.07 mi.  | •        | 1 <b>mi</b> 218ft   | Head southwest on Baltimore Pike/ Old Baltimore Pike toward Twin House Rd:39.7621:-75.99744:1743-Turn left at Forge Rd:39.75385:-76.01476:358~Turn left at Old Forge Rd:39.75095:-76.01602:325~Turn left at PA:272 S/ E Christine Rd:39.74837:-76.01619:399~Turn right at Stoney Ln:39.74663:-76.01213:580 |
| 76.11 mi.  | •        | 3 <b>mi</b> 1251ft  | Head southwest on Stoney Ln toward E<br>Ridge Rd:39.74198:-76.0152:932~Turn<br>right at E Ridge<br>Rd:39.73412:-76.01482:738                                                                                                                                                                               |
| 79.34 mi.  | •        | 3 <b>mi</b> 4669ft  | Head southwest on E Ridge Rd toward US-1 N/ Kennett Oxford Bypass:39.73215:-76.02295:256~Turn left at US-1 N/ Kennett Oxford BypassContinue to follow US-1 N:39.73111:-76.02563:4927                                                                                                                       |
| 83.23 mi.  | •        | 14 <b>mi</b> 1186ft | Head west on US-1 S/ Conowingo Rd<br>toward MD-276/ Jacob Tome<br>Hwy:39.70832:-76.07052:6222                                                                                                                                                                                                              |
| 97.45 mi.  | 0        | 1 <b>mi</b> 638ft   | Head southwest on US-1 S/ Conowingo Rd<br>toward Merry Knoll<br>Ln:39.68869:-76.13439:22742~Slight right<br>to stay on US-1 S/ Conowingo<br>Rd:39.58256:-76.33421:43                                                                                                                                       |
| 98.57 mi.  | 0        | 1 <b>mi</b> 2789ft  | Head southwest on US-1 S/ Conowingo Rd toward US-1 BUS S:39.58227:-76.33454:223~Turn right at US-1 BUS N/ Conowingo Rd:39.58069:-76.33614:1573                                                                                                                                                             |
| 100.1 mi.  | •        | 2 <b>mi</b> 4695ft  | Head southwest on US-1 BUS N/ Conowingo Rd toward E Jarrettsville Rd:39.57525:-76.35265:555~Turn right at MD-23 W/ East- West Hwy:39.57074:-76.3544:1379~Slight left at MD-23 E/ East- West Hwy:39.57366:-76.36983:61~At the traffic circle                                                                |
| 102.99 mi. | •        | 6 <b>mi</b> 1647ft  | Head west on MD-23 W/ East- West Hwy toward MD-24 N/ Rock Spring Rd:39.57503:-76.37542:4172~Turn left at High Point Rd:39.57446:-76.4237:456                                                                                                                                                               |
| 109.3 mi.  | 0        | -                   | Head south on High Point Rd toward<br>Cosner<br>Rd:39.57048:-76.42497:1380~Slight right a<br>Pleasantville<br>Rd:39.5584:-76.42194:8717~Turn right at<br>MD-165 N/ Baldwin Mill<br>Rd:39.49471:-76.47022:13                                                                                                |
| This segme | nt shows | s [2]36.36 mi. (191 | Rd:39.49471:-76.47022:13                                                                                                                                                                                                                                                                                   |