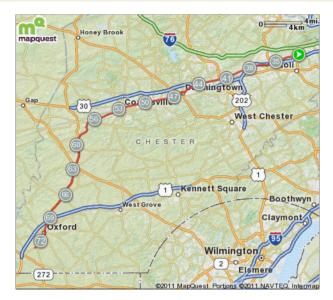

| Notes     |   |                        |                                                                                                                                                                                                                                                                                                                                                                                                |
|-----------|---|------------------------|------------------------------------------------------------------------------------------------------------------------------------------------------------------------------------------------------------------------------------------------------------------------------------------------------------------------------------------------------------------------------------------------|
| AT        |   | FOR                    | NOTES                                                                                                                                                                                                                                                                                                                                                                                          |
| 40.44 mi. | • | 1 <b>mi</b><br>597ft   | Head southwest on E Swedesford Rd toward PA-29 N/ S Morehall Rd:40.0527:-75.5269:1001~Turn right at Malin Station Rd:40.04891:-75.53618:151~Turn right at Knickerbocker Ln:40.04939:-75.53777:47~Turn left at Chester Valley Trail:40.0498:-75.53776:5067~Slight right to stay on Chester Valley Trail:40.03838:-75.59449:29~Turn left to stay on Chester Valley Trail:40.03843:-75.59473:1545 |
| 41.56 mi. | • | 11 <b>mi</b><br>2556ft | Head southwest on Chester Valley Trail toward N Ship Rd:40.03213:-75.61085:24~Turn left at N Ship Rd:40.03204:-75.61111:269~Turn right at US-30 BUS W:40.02992:-75.60959:102~Slight right to stay on US-30 BUS W:40.02981:-75.61078:1387                                                                                                                                                       |
| 53.04 mi. | • | 1 <b>mi</b><br>2298ft  | Head west on US-30 BUS W toward<br>Main St/ N Pottstown<br>Pike:40.02842:-75.62697:18396                                                                                                                                                                                                                                                                                                       |
| 54.48 mi. | • | 2 <b>mi</b><br>4313ft  | Head west on PA-82 S/ US-30 W/<br>US-30 BUS W toward Strode<br>Ave:39.98122:-75.83099:18~Turn<br>left at Strode<br>Ave:39.98116:-75.83118:362~Turn<br>right at PA-372 W/ Valley<br>Rd:39.9781:-75.82975:1921                                                                                                                                                                                   |
| 57.29 mi. | 0 | 1 <b>mi</b><br>2363ft  | Head southwest on PA-372 W/<br>Valley Rd toward N Park<br>Ave:39.97261:-75.851:4066~Turn<br>left at Old Stottsville<br>Rd:39.96:-75.8925:447                                                                                                                                                                                                                                                   |
| 58.74 mi. | 0 | 1 <b>mi</b><br>1493ft  | Head south on Old Stottsville Rd<br>toward Borough Line<br>Rd:39.95623:-75.8943:1242~Turn<br>right at E Highland<br>Rd:39.94572:-75.89466:1079                                                                                                                                                                                                                                                 |

| Notes     |                          |                                                                                                                                                                                                                                                                                                            |
|-----------|--------------------------|------------------------------------------------------------------------------------------------------------------------------------------------------------------------------------------------------------------------------------------------------------------------------------------------------------|
| AT        | FOR                      | NOTES                                                                                                                                                                                                                                                                                                      |
| 60.02 mi. | 0 10 <b>mi</b><br>1558ft | Head southwest on E Highland Rd toward Station Rd:39.94082:-75.90558:95~Turn left at Station Rd:39.94042:-75.90657:536~Continue onto PA-10 S/ Octorara TrailContinue to follow PA-10 S:39.93635:-75.90992:1423                                                                                             |
| 70.32 mi. | ② 2 <b>mi</b> 3276ft     | Head south on PA-10 S/ Limestone Rd toward Lenover RdContinue to follow PA-10 S:39.92461:-75.91553:16491                                                                                                                                                                                                   |
| 72.94 mi. | 2 <b>mi</b><br>669ft     | Head south on PA-10 S/ N 3rd St toward Church RdContinue to follow N 3rd St:39.79455:-75.97682:1972~Continue onto Baltimore Pike/ Old Baltimore Pike:39.77723:-75.98141:1087~Slight right to stay on Baltimore Pike/ Old Baltimore Pike:39.76898:-75.98765:1139                                            |
| 75.07 mi. | <b>1mi</b> 218ft         | Head southwest on Baltimore Pike/ Old Baltimore Pike toward Twin House Rd:39.7621:-75.99744:1743~Turn left at Forge Rd:39.75385:-76.01476:358~Turn left at Old Forge Rd:39.75095:-76.01602:325~Turn left at PA-272 S/ E Christine Rd:39.74837:-76.01619:399~Turn right at Stoney Ln:39.74663:-76.01213:580 |
| 76.11 mi. | 3 <b>mi</b><br>1251ft    | Head southwest on Stoney Ln toward E Ridge<br>Rd:39.74198:-76.0152:932~Turn right at E Ridge<br>Rd:39.73412:-76.01482:738                                                                                                                                                                                  |
| 79.34 mi. | 3mi<br>4669ft            | Head southwest on E Ridge Rd toward US-1 N/ Kennett Oxford Bypass:39.73215:-76.02295:256~Turn left at US-1 N/ Kennett Oxford BypassContinue to follow US-1 N:39.73111:-76.02563:4927                                                                                                                       |

| Notes     |          |                     |                                                                                                                                                                                                                                                                                                                                                                                              |
|-----------|----------|---------------------|----------------------------------------------------------------------------------------------------------------------------------------------------------------------------------------------------------------------------------------------------------------------------------------------------------------------------------------------------------------------------------------------|
| AT        |          | FOR                 | NOTES                                                                                                                                                                                                                                                                                                                                                                                        |
| 32.58 mi. | 0        | 2mi 5128ft          | Head northwest on Wilson Rd toward Lee Rd:40.06969:-75.4554:8~Wilson Rd turns left and becomes Lee Rd:40.06973:-75.45548:465~Turn left at Chesterbrook Bivd:40.06917:-75.4603:125~Turn right at Duportail Rd:40.06825:-75.46115:1437                                                                                                                                                         |
| 35.55 mi. | •        | 4mi 4713ft          | Head southwest on Duportail Rd toward W<br>Swedesford<br>Rd:40.06338:-75.47499:33~Turn right at W<br>Swedesford<br>Rd:40.06311:-75.47515:2779~Slight right to<br>stay on W Swedesford<br>Rd:40.05924:-75.50575:1947                                                                                                                                                                          |
| 40.44 mi. | •        | 1 <b>mi</b> 597ft   | Head southwest on E Swedesford Rd toward PA-29 N/S Morehall Rd:40.0527-75.5269:1001~Turn right at Malin Station Rd:40.04891:-75.53618:151~Turn right at Knickerbocker Ln:40.04939:-75.53777:47~Turn left at Chester Valley Trail:40.0498:-75.53776:5067~Slight right to stay on Chester Valley Trail:40.03838:-75.59449:29~Turn left to stay on Chester Valley Trail:40.03843:-75.59473:1545 |
| 41.56 mi. | 0        | 11 <b>mi</b> 2556ft | Head southwest on Chester Valley Trail toward N Ship Rd:40.03213:-75.61085:24~Turn left at N Ship Rd:40.03204:-75.61111:269~Turn right at US-30 BUS W:40.02992:-75.60959:102~Slight right to stay on US-30 BUS W:40.02981:-75.61078:1387                                                                                                                                                     |
| 53.04 mi. | •        | 1 <b>mi</b> 2298ft  | Head west on US-30 BUS W toward Main<br>St/ N Pottstown<br>Pike:40.02842:-75.62697:18396                                                                                                                                                                                                                                                                                                     |
| 54.48 mi. | •        | 2mi 4313ft          | Head west on PA-82 S/ US-30 W/ US-30 BUS W toward Strode Ave:39.98122:-75.83099:18~Turn left at Strode Ave:39.98116:-75.83118:362~Turn right at PA-372 W/ Valley Rd:39.9781:-75.82975:1921                                                                                                                                                                                                   |
| 57.29 mi. | <b>②</b> | 1 <b>mi</b> 2363ft  | Head southwest on PA-372 W/ Valley Rd toward N Park Ave:39.97261:-75.851:4066~Turn left at Old Stottsville Rd:39.96:-75.8925:447                                                                                                                                                                                                                                                             |
| 58.74 mi. | •        | 1 <b>mi</b> 1493ft  | Head south on Old Stottsville Rd toward<br>Borough Line<br>Rd:39.95623:-75.8943:1242~Turn right at E<br>Highland Rd:39.94572:-75.89466:1079                                                                                                                                                                                                                                                  |
| 60.02 mi. | 0        | 10 <b>mi</b> 1558ft | Head southwest on E Highland Rd toward Station Rd:39.94082:-75.90558:95~Turn left at Station Rd:39.94042:-75.90657:536~Continue onto PA-10 S/ Octorara TrailContinue to follow                                                                                                                                                                                                               |

| AT         |          | FOR                 | NOTES                                                                                                                                                                                                                                                                                                      |
|------------|----------|---------------------|------------------------------------------------------------------------------------------------------------------------------------------------------------------------------------------------------------------------------------------------------------------------------------------------------------|
| 75.07 mi.  | •        | 1 <b>mi</b> 218ft   | Head southwest on Baltimore Pike/ Old Baltimore Pike toward Twin House Rd:39.7621:-75.99744:1743-Turn left at Forge Rd:39.75385:-76.01476:358~Turn left at Old Forge Rd:39.75095:-76.01602:325~Turn left at PA:272 S/ E Christine Rd:39.74837:-76.01619:399~Turn right at Stoney Ln:39.74663:-76.01213:580 |
| 76.11 mi.  | •        | 3 <b>mi</b> 1251ft  | Head southwest on Stoney Ln toward E<br>Ridge Rd:39.74198:-76.0152:932~Turn<br>right at E Ridge<br>Rd:39.73412:-76.01482:738                                                                                                                                                                               |
| 79.34 mi.  | •        | 3 <b>mi</b> 4669ft  | Head southwest on E Ridge Rd toward US-1 N/ Kennett Oxford Bypass:39.73215:-76.02295:256~Turn left at US-1 N/ Kennett Oxford BypassContinue to follow US-1 N:39.73111:-76.02563:4927                                                                                                                       |
| 83.23 mi.  | •        | 14 <b>mi</b> 1186ft | Head west on US-1 S/ Conowingo Rd<br>toward MD-276/ Jacob Tome<br>Hwy:39.70832:-76.07052:6222                                                                                                                                                                                                              |
| 97.45 mi.  | 0        | 1 <b>mi</b> 638ft   | Head southwest on US-1 S/ Conowingo Rd<br>toward Merry Knoll<br>Ln:39.68869:-76.13439:22742~Slight right<br>to stay on US-1 S/ Conowingo<br>Rd:39.58256:-76.33421:43                                                                                                                                       |
| 98.57 mi.  | 0        | 1 <b>mi</b> 2789ft  | Head southwest on US-1 S/ Conowingo Rd toward US-1 BUS S:39.58227:-76.33454:223~Turn right at US-1 BUS N/ Conowingo Rd:39.58069:-76.33614:1573                                                                                                                                                             |
| 100.1 mi.  | •        | 2 <b>mi</b> 4695ft  | Head southwest on US-1 BUS N/ Conowingo Rd toward E Jarrettsville Rd:39.57525:-76.35265:555~Turn right at MD-23 W/ East- West Hwy:39.57074:-76.3544:1379~Slight left at MD-23 E/ East- West Hwy:39.57366:-76.36983:61~At the traffic circle                                                                |
| 102.99 mi. | •        | 6 <b>mi</b> 1647ft  | Head west on MD-23 W/ East- West Hwy toward MD-24 N/ Rock Spring Rd:39.57503:-76.37542:4172~Turn left at High Point Rd:39.57446:-76.4237:456                                                                                                                                                               |
| 109.3 mi.  | 0        | -                   | Head south on High Point Rd toward<br>Cosner<br>Rd:39.57048:-76.42497:1380~Slight right a<br>Pleasantville<br>Rd:39.5584:-76.42194:8717~Turn right at<br>MD-165 N/ Baldwin Mill<br>Rd:39.49471:-76.47022:13                                                                                                |
| This segme | nt shows | s [2]36.36 mi. (191 | Rd:39.49471:-76.47022:13                                                                                                                                                                                                                                                                                   |