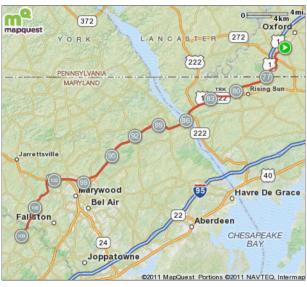

| Notes       |          |                     |                                                                                                                                                                                                                                                                                                                                                                                                                                                                                                                                                                                                                                                                                                                                                                                                                                                                                                                                                                                                                                                                                                                                                                                                                                                                                                                                                                                                                                                                                                                                                                                                                                                                                                                                                                                                                                                                                                                                                                                                                                                                                                                                |
|-------------|----------|---------------------|--------------------------------------------------------------------------------------------------------------------------------------------------------------------------------------------------------------------------------------------------------------------------------------------------------------------------------------------------------------------------------------------------------------------------------------------------------------------------------------------------------------------------------------------------------------------------------------------------------------------------------------------------------------------------------------------------------------------------------------------------------------------------------------------------------------------------------------------------------------------------------------------------------------------------------------------------------------------------------------------------------------------------------------------------------------------------------------------------------------------------------------------------------------------------------------------------------------------------------------------------------------------------------------------------------------------------------------------------------------------------------------------------------------------------------------------------------------------------------------------------------------------------------------------------------------------------------------------------------------------------------------------------------------------------------------------------------------------------------------------------------------------------------------------------------------------------------------------------------------------------------------------------------------------------------------------------------------------------------------------------------------------------------------------------------------------------------------------------------------------------------|
| AT          |          | FOR                 | NOTES                                                                                                                                                                                                                                                                                                                                                                                                                                                                                                                                                                                                                                                                                                                                                                                                                                                                                                                                                                                                                                                                                                                                                                                                                                                                                                                                                                                                                                                                                                                                                                                                                                                                                                                                                                                                                                                                                                                                                                                                                                                                                                                          |
| 2.98 mi.    | <b>②</b> | 5mi 1115ft          | Head southwest on Mechanicsville Rd toward Lancaster Dr-40.3226:-75.09319:772~Slight right at US-202 S/ Doylestown Buckinghm Pike/ E State StContinue to follow US-202 S/ E State 5t:40.31676:-75.09876:2280~Slight right at E State State St-40.31676:-75.12421:98~Turn left to stay on E State |
| 8.19 mi.    | •        | 3 <b>mi</b> 1841ft  | Head southwest on Lower State Rd toward Memorial Dr-40.30299:-75.13931:2587~Turn left to stay on Lower State Rd:40.28708:-75.16066:5729~Slight right:40.24441:-75.19145:31                                                                                                                                                                                                                                                                                                                                                                                                                                                                                                                                                                                                                                                                                                                                                                                                                                                                                                                                                                                                                                                                                                                                                                                                                                                                                                                                                                                                                                                                                                                                                                                                                                                                                                                                                                                                                                                                                                                                                     |
| 11.54 mi.   | •        | 4mi 5150ft          | Head west toward County Line Rd:40.24422:-75.19172:36~Sharp left at County Line Rd:40.24421:-75.19212:34~Turn right at Lower State Rd:40.24402:-75.19181:79~Continue onto PA-152 S/ Limekiln Pike:40.24339:-75.19224:611~Turn right at PA-152/ Limekiln Pike/ Lower State Rd:40.23802:-75.19109:172~Turn right at Lower State Rd:40.23666:-75.19187:4434                                                                                                                                                                                                                                                                                                                                                                                                                                                                                                                                                                                                                                                                                                                                                                                                                                                                                                                                                                                                                                                                                                                                                                                                                                                                                                                                                                                                                                                                                                                                                                                                                                                                                                                                                                       |
| 16.51 mi.   | <b>②</b> | 1 <b>mi</b> 4998ft  | Head southwest on Lower State Rd toward PA-63 W/ W Welsh Rd:40.20503:-75.22266:22~Turn right at PA-63 W/ W Welsh Rd:40.20487:-75.22282:606~Turn left at Evans Rd:40.20832:-75.22835:734~Turn left to stay on Evans Rd:40.2069:-75.23491:2818~Slight left at Plymouth Rd:40.18677:-75.25495:3789                                                                                                                                                                                                                                                                                                                                                                                                                                                                                                                                                                                                                                                                                                                                                                                                                                                                                                                                                                                                                                                                                                                                                                                                                                                                                                                                                                                                                                                                                                                                                                                                                                                                                                                                                                                                                                |
| 18.46 mi.   | <b>②</b> | 2 <b>mi</b> 2269ft  | Head southwest on Plymouth Rd/ School Rd/ Schoolhouse Rd toward W Skippack Pike:40.15753:-75.2745:6~Turn right at W Skippack Pike:40.15749:-75.27455:148~Turn left at Union Meeting Rd:40.1583:-75.27593:1583~Turn right at Jolly Rd:40.14688:-75.28698:540~Turn left at Arch St/ Old Arch Rd:40.14949:-75.29206:838                                                                                                                                                                                                                                                                                                                                                                                                                                                                                                                                                                                                                                                                                                                                                                                                                                                                                                                                                                                                                                                                                                                                                                                                                                                                                                                                                                                                                                                                                                                                                                                                                                                                                                                                                                                                           |
| This segmen | nt shows | [2]20.89 mi. (110,2 | 191 ft.) of your route.                                                                                                                                                                                                                                                                                                                                                                                                                                                                                                                                                                                                                                                                                                                                                                                                                                                                                                                                                                                                                                                                                                                                                                                                                                                                                                                                                                                                                                                                                                                                                                                                                                                                                                                                                                                                                                                                                                                                                                                                                                                                                                        |