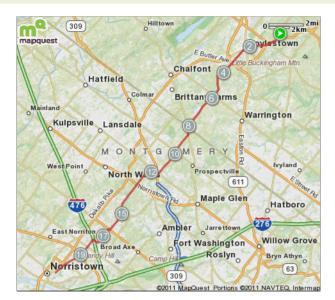

| FOR                            | NOTES                                                                                                                                                                                                                                                                                                                                                                                                                    |
|--------------------------------|--------------------------------------------------------------------------------------------------------------------------------------------------------------------------------------------------------------------------------------------------------------------------------------------------------------------------------------------------------------------------------------------------------------------------|
| <b>5mi</b><br>1115ft           | Head southwest on Mechanicsville Rd toward Lancaster Dr:40.32226:-75.09319:772~Slight right at US-202 S/ Doylestown Buckinghm Pike/ E State StContinue to follow US-202 S/ E State St:40.31676:-75.09876:2280~Slight right at E State St:40.31176:-75.12421:98~Turn left to stay on E State St:40.31227:-75.12515:808~Slight left at W Court St:40.30862:-75.1333:777~Continue onto Lower State Rd:40.30323:-75.13906:35 |
| 3 <b>mi</b><br>1841ft          | Head southwest on Lower State Rd toward Memorial Dr:40.30299:-75.13931:2587~Turn left to stay on Lower State Rd:40.28708:-75.16066:5729~Slight right:40.24441:-75.19145:31                                                                                                                                                                                                                                               |
| <b>9</b> 4 <b>mi</b><br>5150ft | Head west toward County Line Rd:40.24422:-75.19172:36~Sharp left at County Line Rd:40.24421:-75.19212:34~Turn right at Lower State Rd:40.24402:-75.19181:79~Continue onto PA-152 S/ Limekiln Pike:40.24339:-75.19224:611~Turn right at PA-152/ Limekiln Pike/ Lower State Rd:40.23802:-75.19109:172~Turn right at Lower State Rd:40.23666:-75.19187:4434                                                                 |
| <b>1mi</b><br>4998ft           | Head southwest on Lower State Rd toward PA-63 W/ W Welsh Rd:40.20503:-75.22266:22~Turn right at PA-63 W/ W Welsh Rd:40.20487:-75.22282:606~Turn left at Evans Rd:40.20832:-75.22835:734~Turn left to stay on Evans Rd:40.2069:-75.23491:2818~Slight left at Plymouth Rd:40.18677:-75.25495:3789                                                                                                                          |
|                                | 5mi<br>1115ft<br>3mi<br>1841ft<br>4mi<br>5150ft                                                                                                                                                                                                                                                                                                                                                                          |

| Notes       |          |                     |                                                                                                                                                                                                                                                                                                                                                                                                                                                                                                                                                                                                                                                                                                                                                                                                                                                                                                                                                                                                                                                                                                                                                                                                                                                                                                                                                                                                                                                                                                                                                                                                                                                                                                                                                                                                                                                                                                                                                                                                                                                                                                                                |
|-------------|----------|---------------------|--------------------------------------------------------------------------------------------------------------------------------------------------------------------------------------------------------------------------------------------------------------------------------------------------------------------------------------------------------------------------------------------------------------------------------------------------------------------------------------------------------------------------------------------------------------------------------------------------------------------------------------------------------------------------------------------------------------------------------------------------------------------------------------------------------------------------------------------------------------------------------------------------------------------------------------------------------------------------------------------------------------------------------------------------------------------------------------------------------------------------------------------------------------------------------------------------------------------------------------------------------------------------------------------------------------------------------------------------------------------------------------------------------------------------------------------------------------------------------------------------------------------------------------------------------------------------------------------------------------------------------------------------------------------------------------------------------------------------------------------------------------------------------------------------------------------------------------------------------------------------------------------------------------------------------------------------------------------------------------------------------------------------------------------------------------------------------------------------------------------------------|
| AT          |          | FOR                 | NOTES                                                                                                                                                                                                                                                                                                                                                                                                                                                                                                                                                                                                                                                                                                                                                                                                                                                                                                                                                                                                                                                                                                                                                                                                                                                                                                                                                                                                                                                                                                                                                                                                                                                                                                                                                                                                                                                                                                                                                                                                                                                                                                                          |
| 2.98 mi.    | <b>②</b> | 5mi 1115ft          | Head southwest on Mechanicsville Rd toward Lancaster Dr-40.3226:-75.09319:772~Slight right at US-202 S/ Doylestown Buckinghm Pike/ E State StContinue to follow US-202 S/ E State 5t:40.31676:-75.09876:2280~Slight right at E State State St-40.31676:-75.12421:98~Turn left to stay on E State |
| 8.19 mi.    | •        | 3 <b>mi</b> 1841ft  | Head southwest on Lower State Rd toward Memorial Dr-40.30299:-75.13931:2587~Turn left to stay on Lower State Rd:40.28708:-75.16066:5729~Slight right:40.24441:-75.19145:31                                                                                                                                                                                                                                                                                                                                                                                                                                                                                                                                                                                                                                                                                                                                                                                                                                                                                                                                                                                                                                                                                                                                                                                                                                                                                                                                                                                                                                                                                                                                                                                                                                                                                                                                                                                                                                                                                                                                                     |
| 11.54 mi.   | •        | 4mi 5150ft          | Head west toward County Line Rd:40.24422:-75.19172:36~Sharp left at County Line Rd:40.24421:-75.19212:34~Turn right at Lower State Rd:40.24402:-75.19181:79~Continue onto PA-152 S/ Limekiln Pike:40.24339:-75.19224:611~Turn right at PA-152/ Limekiln Pike/ Lower State Rd:40.23802:-75.19109:172~Turn right at Lower State Rd:40.23666:-75.19187:4434                                                                                                                                                                                                                                                                                                                                                                                                                                                                                                                                                                                                                                                                                                                                                                                                                                                                                                                                                                                                                                                                                                                                                                                                                                                                                                                                                                                                                                                                                                                                                                                                                                                                                                                                                                       |
| 16.51 mi.   | <b>②</b> | 1 <b>mi</b> 4998ft  | Head southwest on Lower State Rd toward PA-63 W/ W Welsh Rd:40.20503:-75.22266:22~Turn right at PA-63 W/ W Welsh Rd:40.20487:-75.22282:606~Turn left at Evans Rd:40.20832:-75.22835:734~Turn left to stay on Evans Rd:40.2069:-75.23491:2818~Slight left at Plymouth Rd:40.18677:-75.25495:3789                                                                                                                                                                                                                                                                                                                                                                                                                                                                                                                                                                                                                                                                                                                                                                                                                                                                                                                                                                                                                                                                                                                                                                                                                                                                                                                                                                                                                                                                                                                                                                                                                                                                                                                                                                                                                                |
| 18.46 mi.   | <b>②</b> | 2 <b>mi</b> 2269ft  | Head southwest on Plymouth Rd/ School Rd/ Schoolhouse Rd toward W Skippack Pike:40.15753:-75.2745:6~Turn right at W Skippack Pike:40.15749:-75.27455:148~Turn left at Union Meeting Rd:40.1583:-75.27593:1583~Turn right at Jolly Rd:40.14688:-75.28698:540~Turn left at Arch St/ Old Arch Rd:40.14949:-75.29206:838                                                                                                                                                                                                                                                                                                                                                                                                                                                                                                                                                                                                                                                                                                                                                                                                                                                                                                                                                                                                                                                                                                                                                                                                                                                                                                                                                                                                                                                                                                                                                                                                                                                                                                                                                                                                           |
| This segmen | nt shows | [2]20.89 mi. (110,2 | 191 ft.) of your route.                                                                                                                                                                                                                                                                                                                                                                                                                                                                                                                                                                                                                                                                                                                                                                                                                                                                                                                                                                                                                                                                                                                                                                                                                                                                                                                                                                                                                                                                                                                                                                                                                                                                                                                                                                                                                                                                                                                                                                                                                                                                                                        |